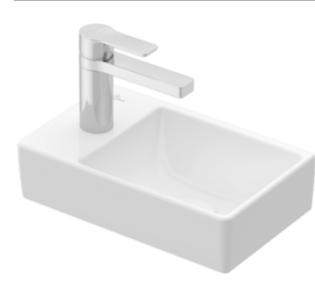

## 1 . POSITION

| Model                         | 43003R                                                                                                                                                                                                                                                                                                                            |
|-------------------------------|-----------------------------------------------------------------------------------------------------------------------------------------------------------------------------------------------------------------------------------------------------------------------------------------------------------------------------------|
| Collection                    | Avento                                                                                                                                                                                                                                                                                                                            |
| PROJECTS                      | DESIGN                                                                                                                                                                                                                                                                                                                            |
| Width                         | 360 mm                                                                                                                                                                                                                                                                                                                            |
| Depth                         | 220 mm                                                                                                                                                                                                                                                                                                                            |
| Weight                        | 5,5 kg                                                                                                                                                                                                                                                                                                                            |
| Description                   | Sanitary ceramics<br>basin right<br>Optionally available: Outlet<br>valve with ceramic cover.                                                                                                                                                                                                                                     |
| Tap fitting / Tap hole remark | suitable for 1-hole tap fittings,<br>tap hole punched out                                                                                                                                                                                                                                                                         |
| Overflow remark               | without overflow, Please note:<br>unclosable outlet valve must be<br>used with models without<br>overflow                                                                                                                                                                                                                         |
| Material                      | Sanitary ceramics                                                                                                                                                                                                                                                                                                                 |
| Specification texts           | Avento; Handwashbasin;<br>Sanitary ceramics; Size: 360 x<br>220 mm; Rectangle; suitable for<br>1-hole tap fittings, tap hole<br>punched out; without overflow;<br>Please note: unclosable outlet<br>valve must be used with models<br>without overflow; basin right;<br>Optionally available: Outlet<br>valve with ceramic cover. |